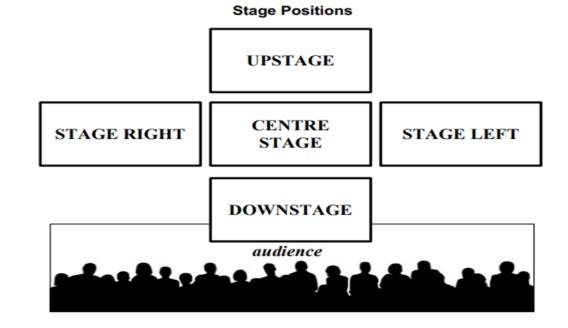

ame | A frozen moment used to end the performance neatly                                            |
|----------------------------------------|-----------------------------------------------------------------------------------------------|
| Mime                                   | When all the action is shown just through physical skills. There is no talking during a mime. |
| Hot Seating                            | When you answer questions of people in character                                              |
| Thought Tracking                       | A character's thoughts/feelings said out loud to an audience                                  |
| Rehearsal                              | A practice or trial performance of a play.                                                    |